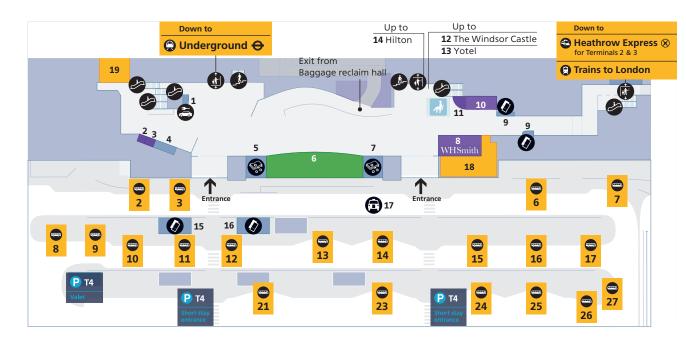

#### **Arrivals (Onward travel)**

Ground floor

| Contents                    |   |  |  |
|-----------------------------|---|--|--|
| Heathrow Airport overview 1 |   |  |  |
| Check-in 2                  |   |  |  |
| Departure lounge            |   |  |  |
| Arrivals                    |   |  |  |
| Arrivals                    | 4 |  |  |
| Onward travel               | 5 |  |  |
|                             |   |  |  |