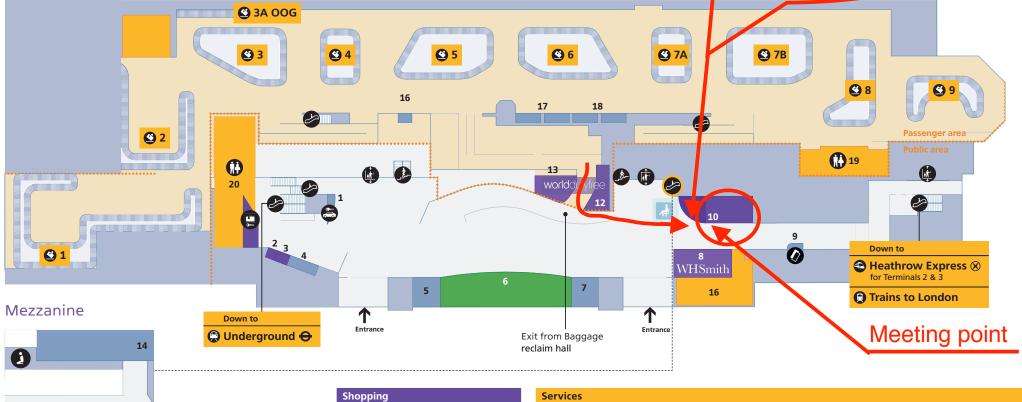

#### **Arrivals**

Ground floor and mezzanine

Where my driver / assistant? in front of Boots Pharmacy 7B **3** 8 19 0 ← Heathrow Express ⊗ for Terminals 2 & 3 ( Trains to London Meeting point Entrance Baggage Internet facility Ticket sales 16-18 Customs enquiries Lift Lift **Heathrow Express Escalator** Baggage reclaim Meeting point Toilets **f** Help point Bureau de change Multi-faith Accessible toilet All Hotel prayer room 5, 7 Travelex Baby care Yotel Car rental Seating Drinking