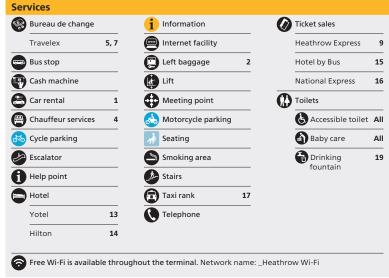

es – Local & TfL<br>482, 490, 555, 557 | 6-7                     | Car rental (off airport)<br>Dollar Thrifty, Sixt            |
| Hotel by bus                              | Car rental (on airport) |                                                             |
| Hotel Hoppa                               | 11                      | Avis, Budget, Europcar National<br>Alamo, Enterprise, Hertz |
| Express coach – National Express          | 12-14                   | Car parking (off airport)                                   |
| Group travel – pick up                    | 16-17                   | Click Park, Purple Parking, Purple Parking Business, Reeds  |
|                                           |                         | Car parking (on airport) Business, Long stay, Help bus      |