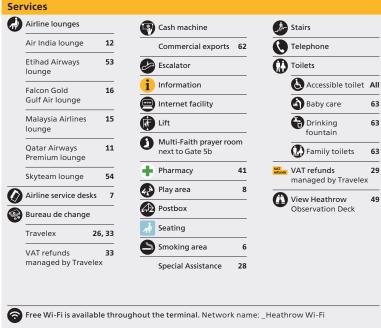

---|---------------|
|                              |               |
| World of Whiskies            | 36            |
|                              |               |
|                              |               |
| Food and drink               |               |
| Cafés                        |               |
| Apostrophe                   | 52            |
| Carluccio's                  | 51            |
| Costa Coffee                 | 29            |
| Pret A Manger                | 14            |
| Bars and restaurants         |               |
| Caviar House & Prunier Seafo | od Bar 59     |
| Comptoir Libanais            | 50            |
| Prince of Wales              | 60            |
|                              |               |

4, 35

44

40

24

57

18

25

10, 48, 61





2

3

4

**Contents** 

Check-in
Departure lounge

Arrivals

Arrivals
Onward travel

**Heathrow Airport overview** 

#### **Arrivals**

Ground floor and mezzanine

Where my driver / assistant? in front of Boots Pharmacy 7B **3** 8 19 0 ← Heathrow Express ⊗ for Terminals 2 & 3 ( Trains to London Meeting point Entrance Baggage Internet facility Ticket sales 16-18 Customs enquiries Lift Lift **Heathrow Express Escalator** Baggage reclaim Meeting point Toilets **f** Help point Bureau de change Multi-faith Accessible toilet All Hotel prayer room 5, 7 Travelex Baby care Yotel Car rental Seating Drinking



Cash machine

Chauffeur

Free Wi-Fi

| Contents                  |   |
|---------------------------|---|
| Heathrow Airport overview | 1 |
| Check-in                  | 2 |
| Departure lou