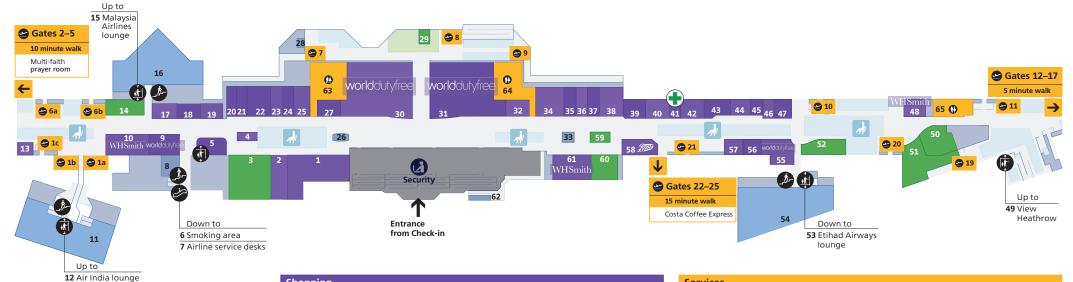

4, 35

44

40

24

57

18

25

10, 48, 61

| Boots                  | 10     |
|------------------------|--------|
| Excess Baggage Company | 2      |
| We Know London         | 3, 11  |
| WHSmith                | 8      |
| World Duty Free        | 12, 13 |
| Food and drink         |        |
| rood and drink         |        |
| Costa Coffee           | 6      |

| Food and drink                          |    |
|-----------------------------------------|----|
| Costa Coffee                            | 6  |
| The Windsor Castle<br>by JD Wetherspoon | 15 |
|                                         |    |