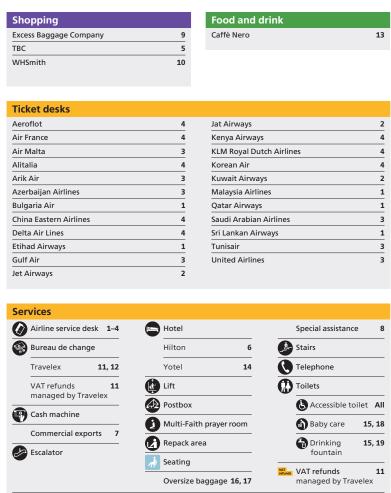

#### **Departure Lounge**

Level 2

Sunglass Hut

Swarovski

Ted Baker

Valentino

WHSmith

Thomas Pink

The Book Shop by WHSmith

Watches of Switzerland

| Boots +                              | 4     |
|--------------------------------------|-------|
| Boots                                | 5     |
| Bottega Veneta – Opening Summer 2017 | 2     |
| Burberry                             |       |
| Bvlgari                              | 1     |
| Cartier                              |       |
| Cath Kidston                         | 3     |
| Caviar House & Prunier               | 4     |
| Dixons Travel                        | 13, 3 |
| Glorious Britain                     | 4     |
| Gucci                                | 2     |
| Hamleys                              | 5     |
| Harrods                              | 1, 3  |
| Hugo Boss                            | 1     |
| Jo Malone                            | 4     |
| Kurt Geiger                          | 3     |
| Lacoste                              | 4     |
| Montblanc                            | 3     |
| Mulberry                             | 2     |
| Rolex                                | 2     |
| Rolling Luggage                      | 4     |
| Saint Laurent – Opening Summer 2017  | 2     |

| World Duty Free              | 9, 30, 31, 55 |
|------------------------------|---------------|
|                              |               |
| World of Whiskies            | 36            |
|                              |               |
|                              |               |
| Food and drink               |               |
| Cafés                        |               |
| Apostrophe                   | 52            |
| Carluccio's                  | 51            |
| Costa Coffee                 | 29            |
| Pret A Manger                | 14            |
| Bars and restaurants         |               |
| Caviar House & Prunier Seafo | od Bar 59     |
| Comptoir Libanais            | 50            |
| Prince of Wales              | 60            |
|                              |               |