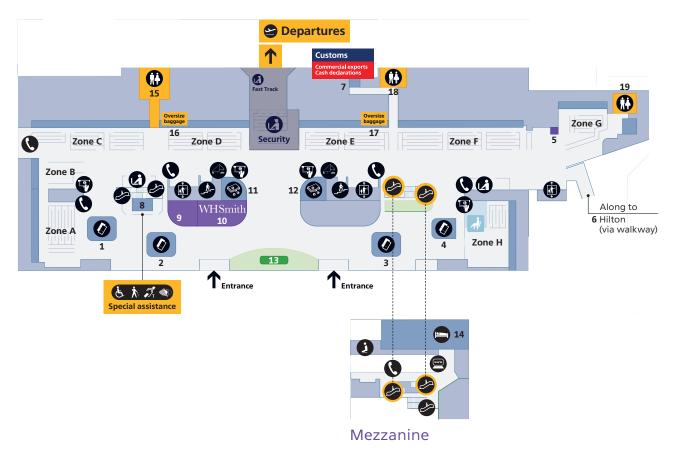

#### Check-in

Level 2 and mezzanine

| Contents                  |   |
|---------------------------|---|
| Heathrow Airport overview | 1 |
| Check-in                  | 2 |
| Departure lounge          | 3 |
| Arrivals                  |   |
| Arrivals                  | 4 |
| Onward travel             | 5 |

Free Wi-Fi is available throughout the terminal. Network name: \_Heathrow Wi-Fi

**Stairs** 

1 Information

Left baggage

fountain

19, 20